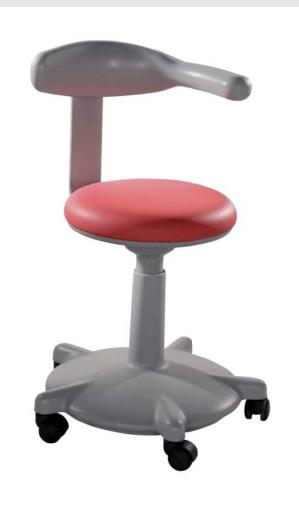

**EGG&Sting** stools line is designed to offer the highest comfort to professionals and patients in every field.

**EGG R** is a great everlasting classic. All mechanisms are covered in integral polyurethane, which gives long lasting duration, resistance and hygiene. Revolving "U"- shaped backrest properly sustains the back and provides a comfortable support to the professional's arm. The backrest can be rotated from right to left, making it very useful both for right and left handed professionals. Extremely compact **EGG R** base makes it particularly suitable for little spaces.

## **EGG R stool**

- High-resistant polyurethane base equipped with 5 rubber casters (also available with friction);
- Ergonomic and seamless round seat upholstery, with high quality leatherette fabric;
- Optional polyurethane footrest ring;
- The revolving and folding "U"shaped backrest easily turns into a comfortable armrest;
- Height adjustable with gas pump;
- Casters spacers can be mounted on the base to increase stool height;
- Possibility to customize the stool in different polyurethane colors.