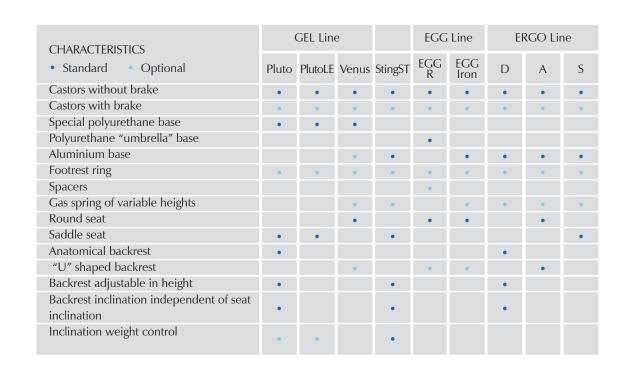

| TECHNICAL FEATURES              |    | EGG R | EGG Iron | StingST |
|---------------------------------|----|-------|----------|---------|
| Minimum height                  | mm | 470   | 510      | 530     |
| Maximum height                  | mm | 650   | 650      | 720     |
| External castors diameter       | mm | 540   | 640      | 640     |
| Gross weight                    | kg | 25    | 18       | 22      |
| Net weight                      | kg | 22    | 14       | 19      |
| Seat width                      | mm | 380   | 380      | 400x370 |
| Backrest inclination adjustment | 0  | -     | -        | 24      |
| Seat inclination adjustment     | 0  | -     | -        | -8 / +6 |
| Maximum lifting weight          | kg | 135   | 135      | 135     |