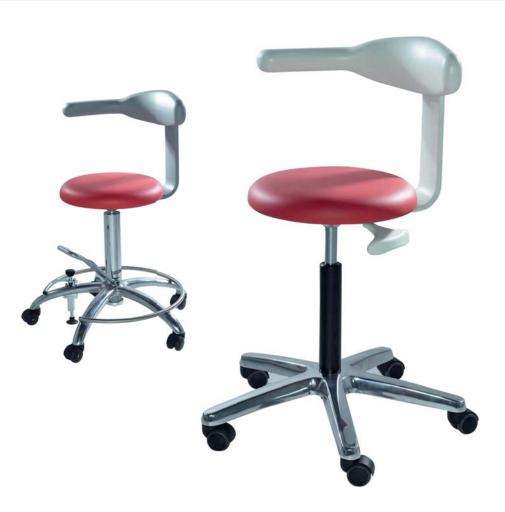

## **EGG R stool**

- High-resistant polyurethane base equipped with 5 rubber casters (also available with friction);
- Ergonomic and seamless round seat upholstery, with high quality leatherette fabric;
- Optional polyurethane footrest ring;
- The revolving and folding "U"shaped backrest easily turns into a comfortable armrest;
- Height adjustable with gas pump;
- Casters spacers can be mounted on the base to increase stool height;
- Possibility to customize the stool in different polyurethane colors.

## **EGG Iron stool**

- Chromed aluminium design base equipped with5 rubber casters (also available with friction);
- Ergonomic and seamless round seat upholstery, with high quality leatherette fabric;
- Optional chromed aluminium footrest ring;
- The revolving and folding "U"-shaped backrest easily turns into a comfortable armrest;
- Height adjustable with gas pump, two different extensions available: standard (minimum) 564 mm and extra (maximum) 696;
- Possibility to customize the stool in different polyurethane colors;
- EGG can be also available in a "surgical" version, equipped with antistatic casters, fireproof and seamless upholsteries, up&down movement with hydraulic pedal pump and locking device to fasten the stool to the ground.