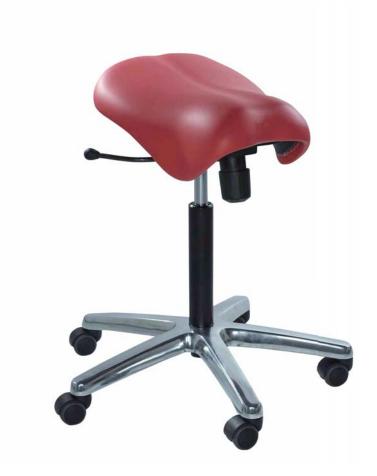

## **Saddle StingLE**

- Chromed aluminium design base equipped with 5 rubber casters (also available with friction);
- Anatomical saddle seat with adjustable height and tilting control;
- Height adjustable with gas pump, two different extensions available: standard (minimum) 564 mm and extra (maximum) 696;
- Seamless upholstery with high quality leatherette fabric;
- Optional chromed aluminium footrest ring;
- Tilting rigidity control according to the body weight;
- Sting stools can be also available in a "surgical" version, equipped with antistatic casters, fireproof and seamless upholsteries, up&down movement with hydraulic pedal pump and locking device to fasten the stool to the ground.

## StingST stool

- Chromed aluminium design base equipped with 5 rubber casters (also available with friction);
- Anatomical saddle seat with adjustable height and tilting control;
- Height adjustable with gas pump, two different extensions available: standard (minimum) 564 mm and extra (maximum) 696;
- Height-adjustable and anatomical backrest for perfect dorsal support;
- Seamless upholstery with high quality leatherette fabric;
- Optional chromed aluminium footrest ring;
- Tilting rigidity control according to the body weight;
- Sting stools can be also available in a "surgical" version, equipped with antistatic casters, fireproof and seamless upholsteries, up&down movement with hydraulic pedal pump and locking device to fasten the stool to the ground.