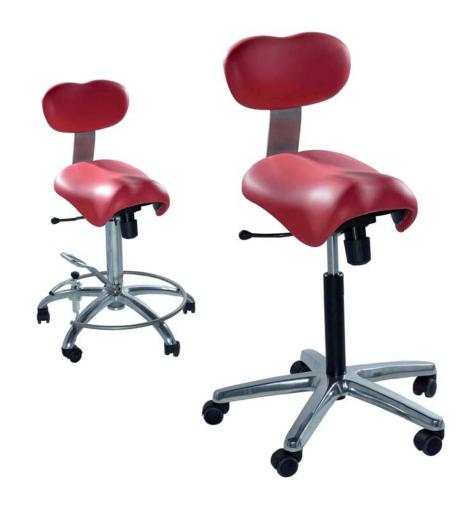

## StingST stool

- Chromed aluminium design base equipped with 5 rubber casters (also available with friction);
- Anatomical saddle seat with adjustable height and tilting control;
- Height adjustable with gas pump, two different extensions available: standard (minimum) 564 mm and extra (maximum) 696;
- Height-adjustable and anatomical backrest for perfect dorsal support;
- Seamless upholstery with high quality leatherette fabric;
- Optional chromed aluminium footrest ring;
- Tilting rigidity control according to the body weight;
- Sting stools can be also available in a "surgical" version, equipped with antistatic casters, fireproof and seamless upholsteries, up&down movement with hydraulic pedal pump and locking device to fasten the stool to the ground.